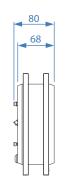

#### **TECHNICAL DETAILS**

| TYPE                                                       | 2 ½ way, 3 drivers, closed              |
|------------------------------------------------------------|-----------------------------------------|
| RECOMMENDED AMPLIFIER*                                     | 30-200 Watts                            |
| PEAK POWER                                                 | 400 Watts                               |
| IMPEDANCE (AVERAGE/MINI)                                   | 8 / 4 Ohms                              |
| EFFICIENCY (2.83V/1M)                                      | 90 dB                                   |
| FREQUENCY RESPONSE (+/- 3dB)                               | 120 Hz – 28 kHz                         |
| BASS / MIDRANGE DRIVER                                     | 2 x 100 mm / 4", Atohm LD100            |
| TWEETER                                                    | 1 x 20 mm / 0,75", Atohm SD20           |
| DIMENSIONS (width x depth x height in mm) (approx. inches) | 420 x 80 x 190 / 7.48" x 3.15" x 16.54" |
| WEIGHT Kg / approx. lbs                                    | 6 kg / 13.2 lbs                         |