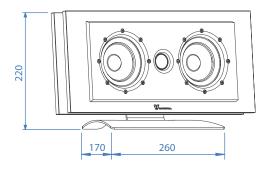

#### **TECHNICAL DETAILS**

| TYPE                                                       | 2 ½ way, 3 drivers, closed              |
|------------------------------------------------------------|-----------------------------------------|
| RECOMMENDED AMPLIFIER*                                     | 30-200 Watts                            |
| PEAK POWER                                                 | 400 Watts                               |
| IMPEDANCE (AVERAGE/MINI)                                   | 8 / 4 Ohms                              |
| EFFICIENCY (2.83V/1M)                                      | 90 dB                                   |
| FREQUENCY RESPONSE (+/- 3dB)                               | 120 Hz – 28 kHz                         |
| BASS / MIDRANGE DRIVER                                     | 2 x 100 mm / 4", Atohm LD100            |
| TWEETER                                                    | 1 x 20 mm / 0,75", Atohm SD20           |
| DIMENSIONS (width x depth x height in mm) (approx. inches) | 420 x 80 x 190 / 7.48" x 3.15" x 16.54" |
| WEIGHT Kg / approx. lbs                                    | 6 kg / 13.2 lbs                         |