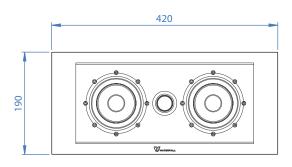

#### **TECHNICAL DETAILS**

| TYPE                                                       | 2 ½ way, 3 drivers, closed              |
|------------------------------------------------------------|-----------------------------------------|
| RECOMMENDED AMPLIFIER*                                     | 30-200 Watts                            |
| PEAK POWER                                                 | 400 Watts                               |
| IMPEDANCE (AVERAGE/MINI)                                   | 8 / 4 Ohms                              |
| EFFICIENCY (2.83V/1M)                                      | 90 dB                                   |
| FREQUENCY RESPONSE (+/- 3dB)                               | 120 Hz – 28 kHz                         |
| BASS / MIDRANGE DRIVER                                     | 2 x 100 mm / 4", Atohm LD100            |
| TWEETER                                                    | 1 x 20 mm / 0,75", Atohm SD20           |
| DIMENSIONS (width x depth x height in mm) (approx. inches) | 420 x 80 x 190 / 7.48" x 3.15" x 16.54" |
| WEIGHT Kg / approx. lbs                                    | 6 kg / 13.2 lbs                         |