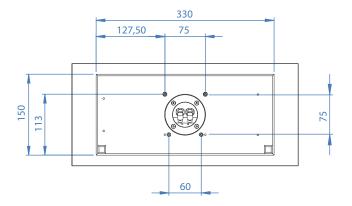

#### **TECHNICAL DETAILS**

| TYPE                                                       | 2 ½ way, 3 drivers, closed              |
|------------------------------------------------------------|-----------------------------------------|
| RECOMMENDED AMPLIFIER*                                     | 30-200 Watts                            |
| PEAK POWER                                                 | 400 Watts                               |
| IMPEDANCE (AVERAGE/MINI)                                   | 8 / 4 Ohms                              |
| EFFICIENCY (2.83V/1M)                                      | 90 dB                                   |
| FREQUENCY RESPONSE (+/- 3dB)                               | 120 Hz – 28 kHz                         |
| BASS / MIDRANGE DRIVER                                     | 2 x 100 mm / 4", Atohm LD100            |
| TWEETER                                                    | 1 x 20 mm / 0,75", Atohm SD20           |
| DIMENSIONS (width x depth x height in mm) (approx. inches) | 420 x 80 x 190 / 7.48" x 3.15" x 16.54" |
| WEIGHT Kg / approx. lbs                                    | 6 kg / 13.2 lbs                         |