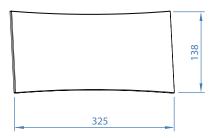

#### **TECHNICAL DETAILS**

| TYPE                                                       | Speaker magnetic grill               |
|------------------------------------------------------------|--------------------------------------|
| DIMENSIONS (width x depth x height in mm) (approx. inches) | 325 × 5 × 138 / 12.8" × 0.2" × 5.43" |
| WEIGHT Kg (approx. lbs.)                                   | 0.2 kg / 0.44 lbs                    |