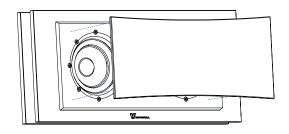

### **KEY POINTS**

- Metal grill covered with stretched fabric.
- Compatible with Elora Evo Center and Elora Evo L/R
- Available in black or white
- Magnetic fixing

#### ELORA EVO L/R - CENTER GRILL

#### **TECHNICAL DETAILS**

| TYPE                                                       | Speaker magnetic grill               |
|------------------------------------------------------------|--------------------------------------|
| DIMENSIONS (width x depth x height in mm) (approx. inches) | 325 × 5 × 138 / 12.8" × 0.2" × 5.43" |
| WEIGHT Kg (approx. lbs.)                                   | 0.2 kg / 0.44 lbs                    |