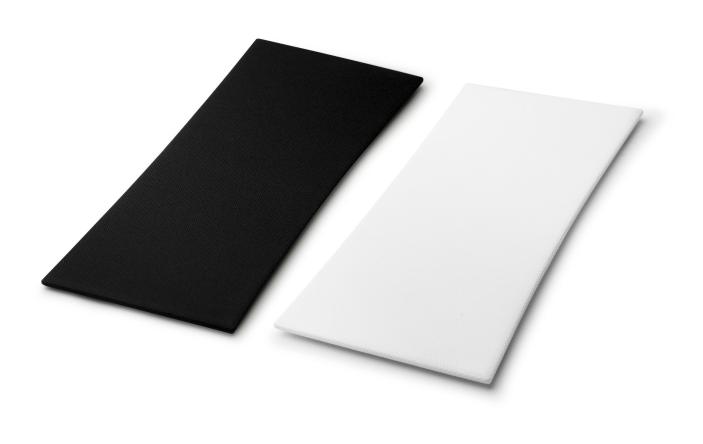

### **KEY POINTS**

- Metal grill covered with stretched fabric.
- Compatible with Elora Evo Center and Elora Evo L/R
- Available in black or white
- Magnetic fixing

#### ELORA EVO L/R - CENTER GRILL