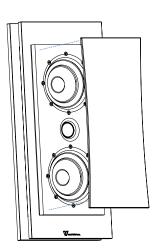

### **KEY POINTS**

- Metal grill covered with stretched fabric.
- Compatible with Elora Evo Center and Elora Evo L/R
- Available in black or white
- Magnetic fixing

#### ELORA EVO L/R - CENTER GRILL