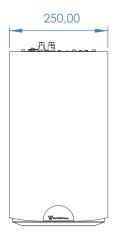

### **TECHNICAL DETAILS**

| TYPE                                                       | ACTIVE / BASS REFLEX                      |
|------------------------------------------------------------|-------------------------------------------|
| INTEGRATED AMPLIFIER                                       | 250 W / X-GUARD TECHNOLOGY                |
| PEAK POWER                                                 | 300 W                                     |
| FREQUENCY RESPONSE (+/- 3 dB)                              | 33 Hz – 150 Hz                            |
| PHASE CONTROL                                              | Switch 0° / 180°                          |
| CROSSOVER FREQUENCIES                                      | VARIABLE 40 Hz TO 150 Hz or LFE MODE      |
| BASS DRIVER                                                | 1 x 230 mm / 9" ATOHM LD230               |
| DIMENSIONS (width x depth x height in mm) (approx. inches) | 250 × 430 × 410 / 9.84" × 16.93" × 16.14" |
| WEIGHT Kg / approx. lbs                                    | 20 Kgs / 44 lbs                           |
|                                                            |                                           |