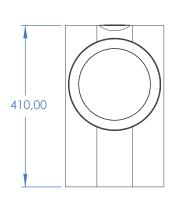

### **TECHNICAL DETAILS**

| TYPE                                                       | ACTIVE / BASS REFLEX                      |
|------------------------------------------------------------|-------------------------------------------|
| INTEGRATED AMPLIFIER                                       | 250 W / X-GUARD TECHNOLOGY                |
| PEAK POWER                                                 | 300 W                                     |
| FREQUENCY RESPONSE (+/- 3 dB)                              | 33 Hz – 150 Hz                            |
| PHASE CONTROL                                              | Switch 0° / 180°                          |
| CROSSOVER FREQUENCIES                                      | VARIABLE 40 Hz TO 150 Hz or LFE MODE      |
| BASS DRIVER                                                | 1 x 230 mm / 9" ATOHM LD230               |
| DIMENSIONS (width x depth x height in mm) (approx. inches) | 250 × 430 × 410 / 9.84" × 16.93" × 16.14" |
| WEIGHT Kg / approx. lbs                                    | 20 Kgs / 44 lbs                           |
|                                                            |                                           |