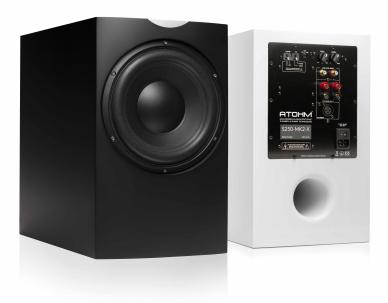

#### **KEY POINTS**

- Featuring "X-guard Technology": control of the driver's cone excursion
- Amazing performance/size/price ratio
- Low distortion: musical bass performances and high acoustical level
- Installation and connections flexibility for Hifi or Home cinema (amplifier /integrated pre-amplifier with or without pre-out exit)
- Wide tuning possibilities: phase inverter, variable frequency cut off, variable slopes:
  24 or 12 dB/oct or LFE mode (for Home cinema use)
- XLR / RCA Inputs
- Bass reflex located at the back
- Dual voltage choice: 110 V / 220 V
- Available in black or white

### **TECHNICAL DETAILS**

| TYPE                                                       | ACTIVE / BASS REFLEX                      |
|------------------------------------------------------------|-------------------------------------------|
| INTEGRATED AMPLIFIER                                       | 250 W / X-GUARD TECHNOLOGY                |
| PEAK POWER                                                 | 300 W                                     |
| FREQUENCY RESPONSE (+/- 3 dB)                              | 33 Hz – 150 Hz                            |
| PHASE CONTROL                                              | Switch 0° / 180°                          |
| CROSSOVER FREQUENCIES                                      | VARIABLE 40 Hz TO 150 Hz or LFE MODE      |
| BASS DRIVER                                                | 1 x 230 mm / 9" ATOHM LD230               |
| DIMENSIONS (width x depth x height in mm) (approx. inches) | 250 × 430 × 410 / 9.84" × 16.93" × 16.14" |
| WEIGHT Kg / approx. lbs                                    | 20 Kgs / 44 lbs                           |
|                                                            |                                           |