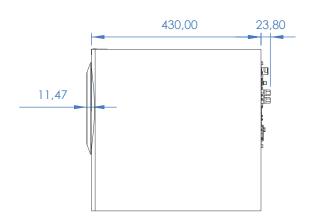

### **TECHNICAL DETAILS**

| TYPE                                                       | ACTIVE / BASS REFLEX                      |
|------------------------------------------------------------|-------------------------------------------|
| INTEGRATED AMPLIFIER                                       | 250 W / X-GUARD TECHNOLOGY                |
| PEAK POWER                                                 | 300 W                                     |
| FREQUENCY RESPONSE (+/- 3 dB)                              | 33 Hz – 150 Hz                            |
| PHASE CONTROL                                              | Switch 0° / 180°                          |
| CROSSOVER FREQUENCIES                                      | VARIABLE 40 Hz TO 150 Hz or LFE MODE      |
| BASS DRIVER                                                | 1 x 230 mm / 9" ATOHM LD230               |
| DIMENSIONS (width x depth x height in mm) (approx. inches) | 250 × 430 × 410 / 9.84" × 16.93" × 16.14" |
| WEIGHT Kg / approx. lbs                                    | 20 Kgs / 44 lbs                           |
|                                                            |                                           |