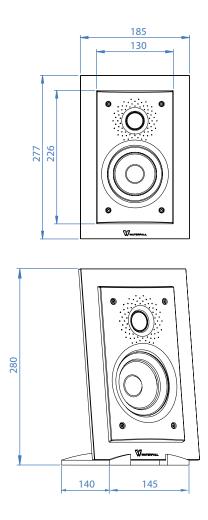

## **TECHNICAL DETAILS**

| TYPE                                                       | 2 way, closed                          |
|------------------------------------------------------------|----------------------------------------|
| RECOMMENDED AMPLIFIER*                                     | 50 - 150 Watts                         |
| PEAK POWER                                                 | 300 Watts                              |
| IMPEDANCE (AVERAGE/MINI)                                   | 8 / 4 Ohms                             |
| EFFICIENCY (2.83V/1M)                                      | 87 dB                                  |
| FREQUENCY RESPONSE (+/- 3 dB)                              | 120 Hz – 28 kHz                        |
| BASS / MIDRANGE DRIVER                                     | 1 x 100 mm / 4", Atohm LD100           |
| TWEETER                                                    | 1 x 20 mm / 0,75", Atohm SD20          |
| DIMENSIONS (width x depth x height in mm) (approx. inches) | 185 × 76.5 × 277 / 7.28" × 3" × 10.91" |
| WEIGHT Kg / approx. lbs                                    | 2,0 kg / 4.4 lbs                       |