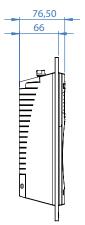

## **TECHNICAL DETAILS**

| TYPE                                                       | 2 way, closed                          |
|------------------------------------------------------------|----------------------------------------|
| RECOMMENDED AMPLIFIER*                                     | 50 - 150 Watts                         |
| PEAK POWER                                                 | 300 Watts                              |
| IMPEDANCE (AVERAGE/MINI)                                   | 8 / 4 Ohms                             |
| EFFICIENCY (2.83V/1M)                                      | 87 dB                                  |
| FREQUENCY RESPONSE (+/- 3 dB)                              | 120 Hz – 28 kHz                        |
| BASS / MIDRANGE DRIVER                                     | 1 x 100 mm / 4", Atohm LD100           |
| TWEETER                                                    | 1 x 20 mm / 0,75", Atohm SD20          |
| DIMENSIONS (width x depth x height in mm) (approx. inches) | 185 × 76.5 × 277 / 7.28" × 3" × 10.91" |
| WEIGHT Kg / approx. lbs                                    | 2,0 kg / 4.4 lbs                       |