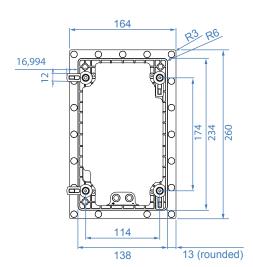

**Cutting dimensions:** 

#### **TECHNICAL DETAILS**

| TYPE                                                       | 2 way, closed                        |
|------------------------------------------------------------|--------------------------------------|
| RECOMMENDED AMPLIFIER*                                     | 50 - 150 Watts                       |
| PEAK POWER                                                 | 300 Watts                            |
| IMPEDANCE (AVERAGE/MINI)                                   | 8 / 4 Ohms                           |
| EFFICIENCY (2.83V/1M)                                      | 87 dB                                |
| FREQUENCY RESPONSE (+/- 3 dB)                              | 90 Hz - 28 kHz                       |
| BASS / MIDRANGE DRIVER                                     | 1 x 100 mm/ 4", Atohm LD100          |
| TWEETER                                                    | 1 x 20 mm / 0,75", Atohm SD20        |
| DIMENSIONS (width x depth x height in mm) (approx. inches) | 178 × 77 × 274 / 7" × 2.03" × 10.79" |
| WEIGHT Kg / approx lbs                                     | 2,5 kg / 5.5 lbs                     |