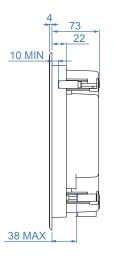

**Cutting dimensions:** 

#### **TECHNICAL DETAILS**

| TYPE                                                       | 2 way, closed                        |
|------------------------------------------------------------|--------------------------------------|
| RECOMMENDED AMPLIFIER*                                     | 50 - 150 Watts                       |
| PEAK POWER                                                 | 300 Watts                            |
| IMPEDANCE (AVERAGE/MINI)                                   | 8 / 4 Ohms                           |
| EFFICIENCY (2.83V/1M)                                      | 87 dB                                |
| FREQUENCY RESPONSE (+/- 3 dB)                              | 90 Hz - 28 kHz                       |
| BASS / MIDRANGE DRIVER                                     | 1 x 100 mm/ 4", Atohm LD100          |
| TWEETER                                                    | 1 x 20 mm / 0,75", Atohm SD20        |
| DIMENSIONS (width x depth x height in mm) (approx. inches) | 178 × 77 × 274 / 7" × 2.03" × 10.79" |
| WEIGHT Kg / approx lbs                                     | 2,5 kg / 5.5 lbs                     |