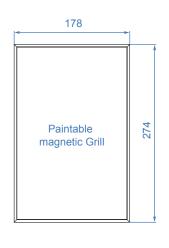

**Cutting dimensions:** 

#### **TECHNICAL DETAILS**

| TYPE                                                       | 2 way, closed                        |
|------------------------------------------------------------|--------------------------------------|
| RECOMMENDED AMPLIFIER*                                     | 50 - 150 Watts                       |
| PEAK POWER                                                 | 300 Watts                            |
| IMPEDANCE (AVERAGE/MINI)                                   | 8 / 4 Ohms                           |
| EFFICIENCY (2.83V/1M)                                      | 87 dB                                |
| FREQUENCY RESPONSE (+/- 3 dB)                              | 90 Hz - 28 kHz                       |
| BASS / MIDRANGE DRIVER                                     | 1 x 100 mm/ 4", Atohm LD100          |
| TWEETER                                                    | 1 x 20 mm / 0,75", Atohm SD20        |
| DIMENSIONS (width x depth x height in mm) (approx. inches) | 178 × 77 × 274 / 7" × 2.03" × 10.79" |
| WEIGHT Kg / approx lbs                                     | 2,5 kg / 5.5 lbs                     |