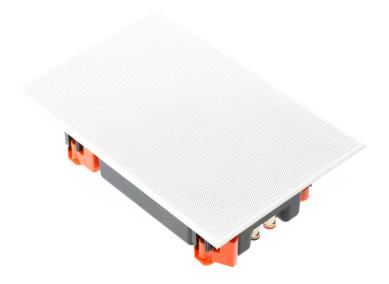

### **KEY POINTS**

- Easy to install:
  - Small depth (73mm / 2.87")
  - Fast lock system for quick positioning
  - 2 individual parts: back box & front panel (based on Hurricane Evo), reducing potential theft and damage on projects. Installing of speaker part at the last stage of project
- Performance guaranteed whatever structure of the wall:
  - Innovating and technical back box in reinforced fibre ABS material, for a stiffening effect
  - Asphalt sheet and insulating material for optimal density
  - Damping material

#### **APPLICATIONS AUDIO**

- In wall surround or ceiling mount, for residential home cinema
- Stereo 2.1 system or multichannel with the use of a subwoofer HFM-200X or HF2-250X
- Possible use without a subwoofer for multi room use (residential, commercial, hotels, conference rooms). Excellent TV speaker for high definition sound.
- Suitable for rooms 15 to 40 m²/ 160 to 430 ft²

#### **TECHNICAL DETAILS**

| TYPE                                                       | 2 way, closed                        |
|------------------------------------------------------------|--------------------------------------|
| RECOMMENDED AMPLIFIER*                                     | 50 - 150 Watts                       |
| PEAK POWER                                                 | 300 Watts                            |
| IMPEDANCE (AVERAGE/MINI)                                   | 8 / 4 Ohms                           |
| EFFICIENCY (2.83V/1M)                                      | 87 dB                                |
| FREQUENCY RESPONSE (+/- 3 dB)                              | 90 Hz - 28 kHz                       |
| BASS / MIDRANGE DRIVER                                     | 1 x 100 mm/ 4", Atohm LD100          |
| TWEETER                                                    | 1 x 20 mm / 0,75", Atohm SD20        |
| DIMENSIONS (width x depth x height in mm) (approx. inches) | 178 × 77 × 274 / 7" × 2.03" × 10.79" |
| WEIGHT Kg / approx lbs                                     | 2,5 kg / 5.5 lbs                     |