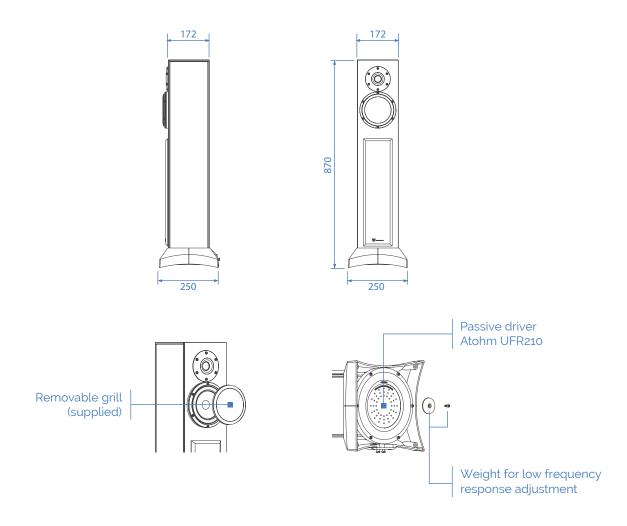

### **KEY POINTS**

- Safety glass, for residential use (indoor)
- Unique and timeless design, blends into any interior
- Optimum performance considering dimensions
- Flexible to all music types and programs
- 21 cm / 8" Passive driver with tunable low frequency (1 weight supplied)

## **TECHNICAL DETAILS**

| TYPE                                                       | 2 way - 3 drivers                        |
|------------------------------------------------------------|------------------------------------------|
| RECOMMENDED AMPLIFIER (WITHOUT CLIPPING)*                  | 40 - 150 Watts                           |
| PEAK POWER                                                 | 300 Watts                                |
| IMPEDANCE (AVERAGE/MINI)                                   | 8 / 4 Ohms                               |
| EFFICIENCY (2.83V/1M)                                      | 88 dB                                    |
| FREQUENCY RESPONSE (+/- 3 dB)                              | 50 Hz - 28 kHz                           |
| ULTRA LOW FREQUENCY DRIVER                                 | 1 x 210 mm / 8" Atohm UFR210             |
| BASS / MIDRANGE DRIVER                                     | 1 x 150 mm / 6" Atohm LD150              |
| TWEETER                                                    | 1 x 20 mm / 0,75" Atohm SD20             |
| DIMENSIONS (width x depth x height in mm) (approx. inches) | 250 x 250 x 870 / 9.84" x 9.84" x 34.25" |
| WEIGHT Kg (approx. lbs.)                                   | 14 kg / 30.8 lbs                         |