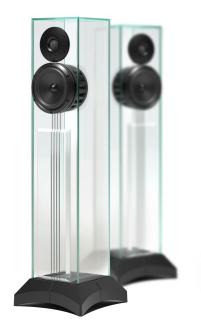

### **KEY POINTS**

- Safety glass, for residential use (indoor)
- Unique and timeless design, blends into any interior
- Optimum performance considering dimensions
- Flexible to all music types and programs
- 21 cm / 8" Passive driver with tunable low frequency (1 weight supplied)

#### **AUDIO APPLICATIONS**

- Hifi
- Home cinema front or rear speakers associated to the Waterfall range of speakers and HF2-250X or HF3-500X subwoofer
- Suitable for rooms 20 to 35 m<sup>2</sup> / 215 to 375 ft<sup>2</sup>