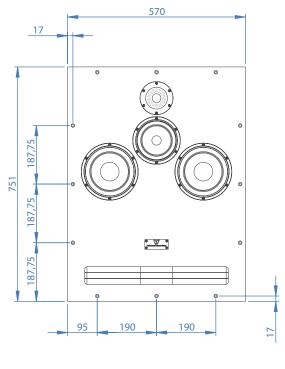

### **TECHNICAL DETAILS**

| TYPE                                                       | 3 way, 4 drivers, bass-reflex |
|------------------------------------------------------------|-------------------------------|
| RECOMMENDED AMPLIFIER (WITHOUT CLIPPING)*                  | 150 - 500 W                   |
| PEAK POWER                                                 | 750 W                         |
| IMPEDANCE (AVERAGE/MINI)                                   | 8/4 Ohms                      |
| EFFICIENCY (2.83V/1M)                                      | 92 dB                         |
| FREQUENCY RESPONSE (+/- 3 dB)                              | 60 Hz - 28 kHz                |
| BASS DRIVER                                                | 2 x 180mm / 7" Atohm LD180    |
| MIDRANGE DRIVER                                            | 1 x 150mm / 6" Atohm LD150    |
| TWEETER                                                    | 1 x 28mm / 1.1" Atohm SD 28   |
| DIMENSIONS (width x depth x height in mm) (approx. inches) | 570 × 214 × 751               |
| WEIGHT Kg (approx. lbs.)                                   | 35 kg / 77.16 lbs             |