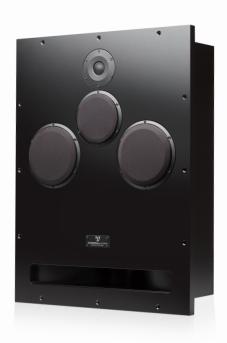

### **TECHNICAL DETAILS**

| TYPE                                                       | 3 way, 4 drivers, bass-reflex |
|------------------------------------------------------------|-------------------------------|
| RECOMMENDED AMPLIFIER (WITHOUT CLIPPING)*                  | 150 - 500 W                   |
| PEAK POWER                                                 | 750 W                         |
| IMPEDANCE (AVERAGE/MINI)                                   | 8/4 Ohms                      |
| EFFICIENCY (2.83V/1M)                                      | 92 dB                         |
| FREQUENCY RESPONSE (+/- 3 dB)                              | 60 Hz - 28 kHz                |
| BASS DRIVER                                                | 2 x 180mm / 7" Atohm LD180    |
| MIDRANGE DRIVER                                            | 1 x 150mm / 6" Atohm LD150    |
| TWEETER                                                    | 1 x 28mm / 1.1" Atohm SD 28   |
| DIMENSIONS (width x depth x height in mm) (approx. inches) | 570 × 214 × 751               |
| WEIGHT Kg (approx. lbs.)                                   | 35 kg / 77.16 lbs             |