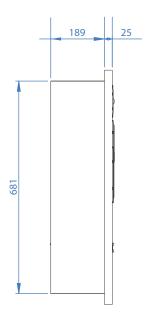

### **TECHNICAL DETAILS**

| TYPE                                                       | 3 way, 4 drivers, bass-reflex |
|------------------------------------------------------------|-------------------------------|
| RECOMMENDED AMPLIFIER (WITHOUT CLIPPING)*                  | 150 - 500 W                   |
| PEAK POWER                                                 | 750 W                         |
| IMPEDANCE (AVERAGE/MINI)                                   | 8/4 Ohms                      |
| EFFICIENCY (2.83V/1M)                                      | 92 dB                         |
| FREQUENCY RESPONSE (+/- 3 dB)                              | 60 Hz - 28 kHz                |
| BASS DRIVER                                                | 2 x 180mm / 7" Atohm LD180    |
| MIDRANGE DRIVER                                            | 1 x 150mm / 6" Atohm LD150    |
| TWEETER                                                    | 1 x 28mm / 1.1" Atohm SD 28   |
| DIMENSIONS (width x depth x height in mm) (approx. inches) | 570 × 214 × 751               |
| WEIGHT Kg (approx. lbs.)                                   | 35 kg / 77.16 lbs             |