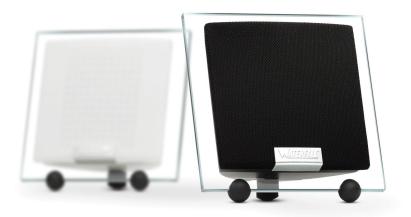

### **KEY POINTS**

- On wall speaker/satellite (wall bracket supplied), only 8cm thickness
- High power handling\*, patented "Heatstream" technology
- Excellent finish, choice materials: safety glass and die cast aluminum
- Choice of black or white body with matching grill color.

#### Installation options:

- On wall vertical (bracket included)
- On wall angled (bracket supplied upon request)
- On shelf (3 rubber knobs included in box)