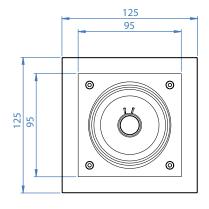

## **TECHNICAL DETAILS**

| TYPE                                                       | Full range, closed                     |
|------------------------------------------------------------|----------------------------------------|
| RECOMMENDED AMPLIFIER*                                     | 30-80 Watts                            |
| PEAK POWER                                                 | 150 Watts                              |
| IMPEDANCE (AVERAGE/MINI)                                   | 8/4 Ohms                               |
| EFFICIENCY (2.83V/1M)                                      | 87 dB                                  |
| FREQUENCY RESPONSE (+/- 3 dB)                              | 180 Hz- 20 kHz                         |
| FULL RANGE DRIVER                                          | 1 x 80 mm / 3" Atohm LD80              |
| DIMENSIONS (width x depth x height in mm) (approx. inches) | 125 × 80 × 125 / 4.92" × 3.15" × 4.92" |
| WEIGHT Kg / approx. lbs                                    | 1 kg / 2.2 lbs                         |