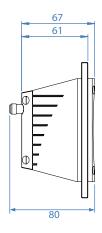

## **TECHNICAL DETAILS**

| TYPE                                                       | Full range, closed                     |
|------------------------------------------------------------|----------------------------------------|
| RECOMMENDED AMPLIFIER*                                     | 30-80 Watts                            |
| PEAK POWER                                                 | 150 Watts                              |
| IMPEDANCE (AVERAGE/MINI)                                   | 8/4 Ohms                               |
| EFFICIENCY (2.83V/1M)                                      | 87 dB                                  |
| FREQUENCY RESPONSE (+/- 3 dB)                              | 180 Hz- 20 kHz                         |
| FULL RANGE DRIVER                                          | 1 x 80 mm / 3" Atohm LD80              |
| DIMENSIONS (width x depth x height in mm) (approx. inches) | 125 × 80 × 125 / 4.92" × 3.15" × 4.92" |
| WEIGHT Kg / approx. lbs                                    | 1 kg / 2.2 lbs                         |