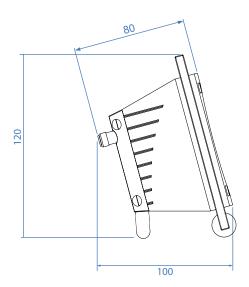

#### Installation options:

- On wall vertical (bracket included)
- On wall angled (bracket supplied upon request)
- On shelf (3 rubber knobs included in box)

## **TECHNICAL DETAILS**

| TYPE                                                       | Full range, closed                     |
|------------------------------------------------------------|----------------------------------------|
| RECOMMENDED AMPLIFIER*                                     | 30-80 Watts                            |
| PEAK POWER                                                 | 150 Watts                              |
| IMPEDANCE (AVERAGE/MINI)                                   | 8/4 Ohms                               |
| EFFICIENCY (2.83V/1M)                                      | 87 dB                                  |
| FREQUENCY RESPONSE (+/- 3 dB)                              | 180 Hz- 20 kHz                         |
| FULL RANGE DRIVER                                          | 1 x 80 mm / 3" Atohm LD80              |
| DIMENSIONS (width x depth x height in mm) (approx. inches) | 125 × 80 × 125 / 4.92" × 3.15" × 4.92" |
| WEIGHT Kg / approx. lbs                                    | 1 kg / 2.2 lbs                         |