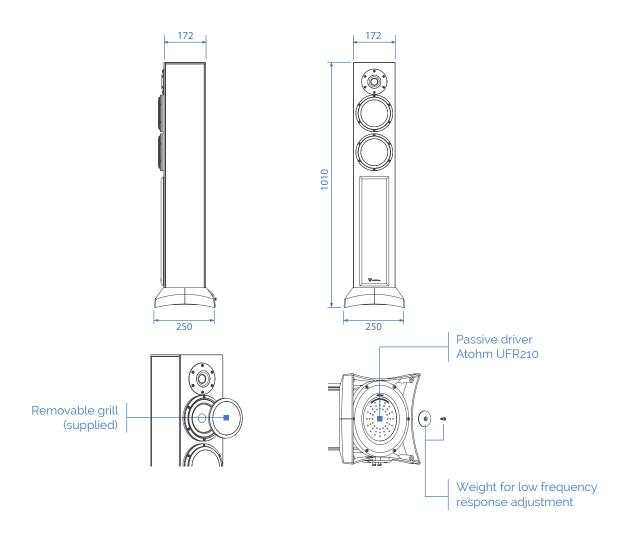

#### **TECHNICAL DETAILS**

| TYPE                                                       | 2 ½ way – 4 drivers                       |
|------------------------------------------------------------|-------------------------------------------|
| RECOMMENDED AMPLIFIER (WITHOUT CLIPPING)*                  | 40 -200 Watts                             |
| PEAK POWER                                                 | 400 Watts                                 |
| IMPEDANCE (AVERAGE/MINI)                                   | 8 / 4 ohms                                |
| EFFICIENCY (2.83V/1M)                                      | 89 dB                                     |
| FREQUENCY RESPONSE (+/- 3 dB)                              | 42 Hz - 28 kHz                            |
| ULTRA LOW FREQUENCY DRIVER                                 | 1 x 210 mm / 8" Atohm UFR210              |
| BASS / MIDRANGE DRIVER                                     | 2 x 150 mm / 6" Atohm LD150               |
| TWEETER                                                    | 1 x 20 mm / 0,75" Atohm SD20              |
| DIMENSIONS (width x depth x height in mm) (approx. inches) | 250 × 250 × 1010 / 9.84" × 9.84" × 39.76" |
| WEIGHT Kg (approx. lbs.)                                   | 17 kg / 37.4 lbs                          |