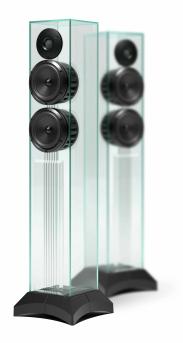

# DATA SHEET FLOOR STANDING GLASS LOUDSPEAKERS VICTORIA XT

#### **KEY POINTS**

- Safety glass, for residential use (indoor)
- Unique and timeless design, blends into any interior
- High power handling\*
- Flexible to all music types and programs
- 21 cm / 8" Passive driver with tunable low frequency (1 weight supplied)