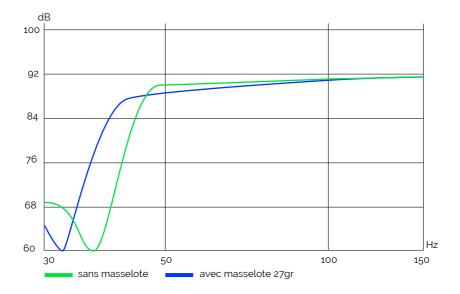

## LOW FREQUENCY ADJUSTMENT

Your speakers are equipped in their base with a passive subwoofer. You can adjust the low frequency response by tightening the 27 gram mass. The acoustic characteristics will be as follows: