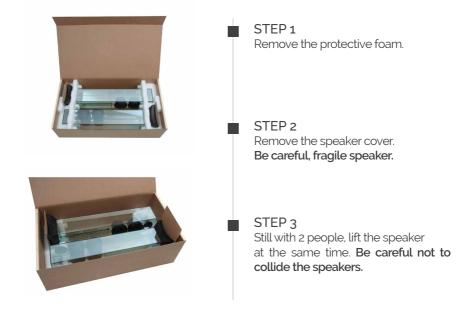

#### UNPACKING AND REPACKING

Unpack and repack your speakers with the help of another person.